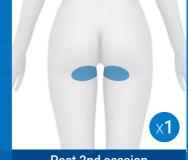

#### **THIGHS**

Baseline

**6 Weeks Post Procedure** 

Post 1st session

Post 2nd session