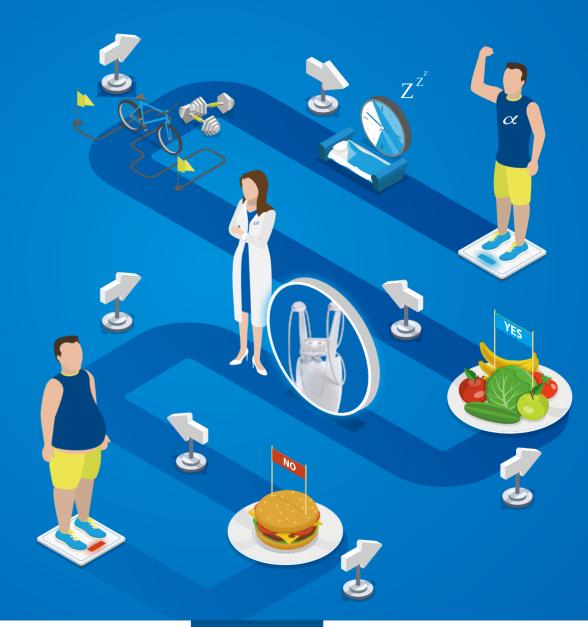

### A SOLUTION & LIFESTYLE FOR A SLIMMER YOU.

Your fat-reduction journey doesn't just end after treatment. Post session, your doctor will guide you through healthier eating habits and *physical activities to help lose the flab for good.* Now that's CLATUU Alpha!

## WHAT PATIENTS ARE SAYING

Read about people's success stories about completing the CLATUU Alpha plan with their doctors.

It's much more than just a treatment. It's a coach for healthier lifestyles ahead.