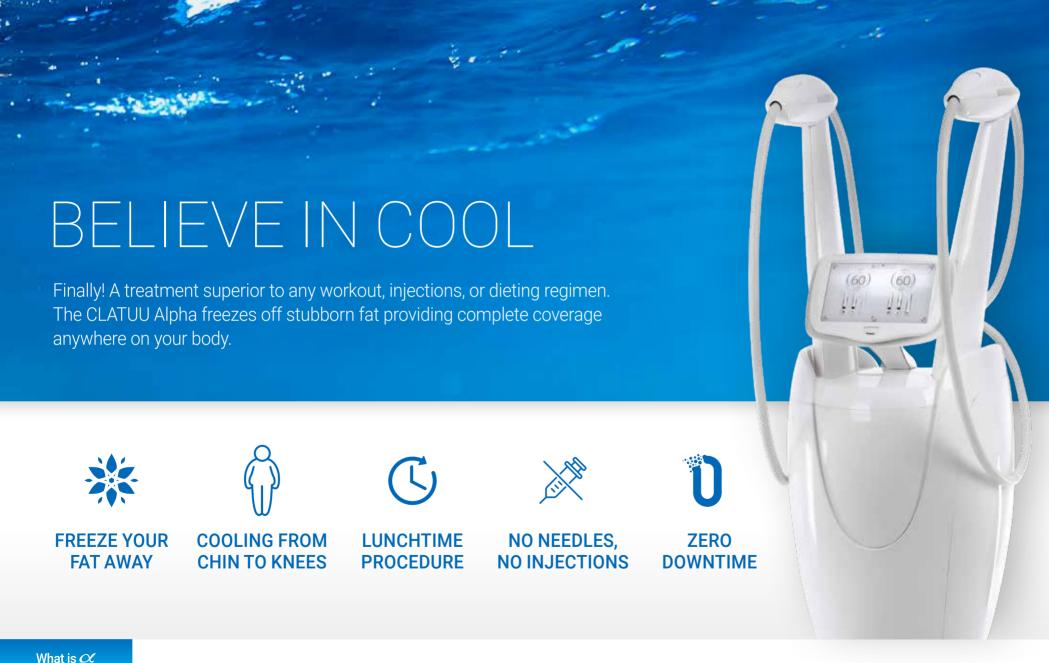

## HOW & SLIMS YOU DOWN

THE SCOOP ON HOW THE CLATUU ALPHA FREEZES AWAY STUBBORN FAT.

You may struggle with stubborn fat even after jogging and dieting.

The CLATUU Alpha suctions your skin and subcutaneous layers.

# TAILORED FROM YOUR CHIN TO THE KNEES

- ✓ A treatment plan at any point and angle.
- ✓ Cooling cups customized for your concerns.
- ✓ Comfort and convenience guaranteed.

A treatment that's more than just a session for absolute fat reduction.

#### Q. What is the CLATUU Alpha advantage?

The CLATUU Alpha can non-invasively freeze off significant fat from your double chin to the knees, thanks to the technology's 360° Surround Cooling that provides body contouring like no other.