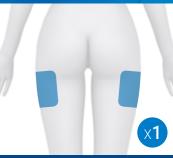

#### **THIGHS**

Baseline

**6 Months Post Procedure** 

Post 1st session

Post 2nd session