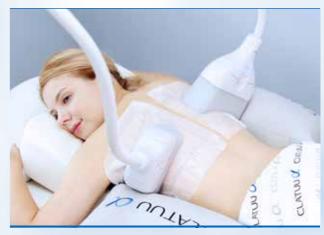

## HOW & SLIMS YOU DOWN

THE SCOOP ON HOW THE CLATUU ALPHA FREEZES AWAY STUBBORN FAT.

You may struggle with stubborn fat even after jogging and dieting.

The CLATUU Alpha suctions your skin and subcutaneous layers.

Cooling energy then freezes fat deposits to induce apoptosis.

Crystallized fat cells die off through the body's natural metabolism.

Remaining fat in the target area becomes leaner and less dense.

Combine with your healthy regimen to look slimmer and confident.