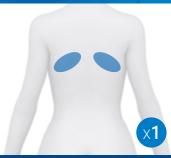

#### BRA LINE & LOVE HANDLES

Baseline

**5 Weeks Post Procedure** 

Post 1st session