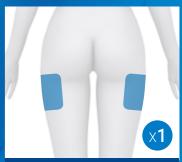

#### **THIGHS**

Baseline

**6 Weeks Post Procedure** 

Post 1st session

Post 2nd session