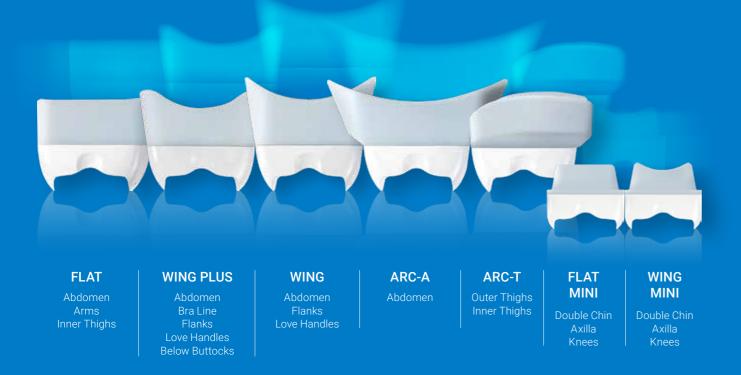

Various Applicators for Any Spot Expandable Range of Applicators for All Needs Fast and Easy Applicator Exchange Any Treatment Area at Any Angle Upgraded 360° Surround Cooling

(60)

60

### Various Applicators for Any Spot

The CLATUU's wide range of cooling cups are designed to perfection within our R&D labs and are suitable to conform to a large variety of body shapes and patients. Each individual cup helps to achieve a variety of customized treatment plans to effectively reduce fat cells for the ultimate body contouring experience.

## Expandable Range of Applicators for All Needs

The CLATUU cooling cup range will continuously expand and deliver based on the needs of the market. The technology of the CLATUU allows physicians to easily make additions to their treatment regimens.

## Applicators Optimized for Any Treatment

After laborious testing and research, each individual cooling cup has been ergonomically designed to adhere to each curve of the body. The CLATUU has been optimized to achieve desired outcomes from head to toe.