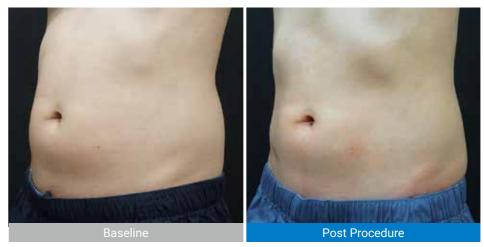

get temperature faster than previous models, reducing the inconveniences of waiting and maximizing time efficiency for both patients and physicians.



### Adjustable Levels

Not only is the CLATUU capable of Stronger Suct 20% stronger suction, it also provides medical practitioners with the ability to adjust both cooling and suction levels to confidently provide customized treatments for patients.

## Science Behind CLATUU

Each cooling applicator is engineered to target the patient's subcutaneous fat layer without damaging surrounding tissues or nerve regions, It is through this advanced cooling technology that we are able to welcome you to the Innovative Age of CLATUU.





CLATUU FREEZE ON FAT OFF

## Proven Results

## Double Chin



## Thighs



Abdomen



Post Procedure



Abdomen



Love Handle





## Bra Line & Love Handle