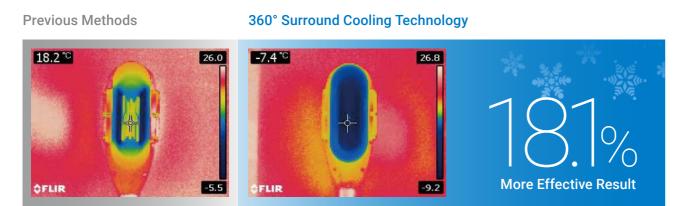

## Upgraded 360° Surround Cooling

360° Surround Cooling Technology unlike the conventional two-side cooling methods, increases efficiency by up to 18.1%. Allowing delivery of cooling to the entire cup and in result removes fat cells more effectively.