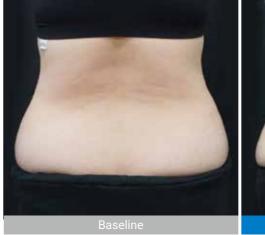

faster than previous models, reducing the inconveniences of waiting and maximizing time efficiency for both patients and physicians.



### Adjustable Levels

Not only is the CLATUU capable of Stronger Suct 20% stronger suction, it also provides medical practitioners with the ability to adjust both cooling and suction levels to confidently provide customized treatments for patients.

## Science Behind CLATUU

Each cooling applicator is engineered to target the patient's subcutaneous fat layer without damaging surrounding tissues or nerve regions, It is through this advanced cooling technology that we are able to welcome you to the Innovative Age of CLATUU.





CLATUU FREEZE ON FAT OFF

## Proven Results

## Double Chin



## Thighs



Abdomen



Post Procedure



Abdomen



Love Handle





## Bra Line & Love Handle