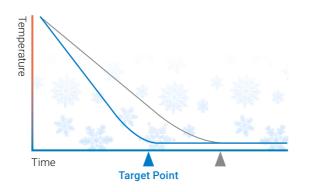

## Faster to Target Point

The cooling system of the CLATUU is engineered to reach its target temperature faster than previous models, reducing the inconveniences of waiting and maximizing time efficiency for both patients and physicians.