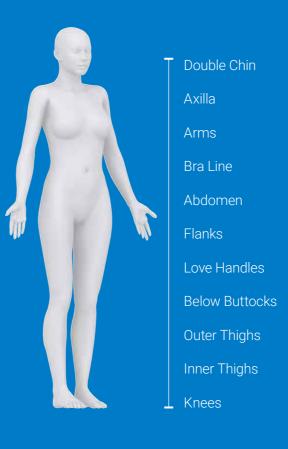

# Perfect Fit Only for You

Everyone has different body shapes and unlike Cinderella's glass slipper, the CLATUU is designed to fit anyone. Stop being disappointed with other treatments and experience your own customized treatment with CLATUU.

### Various Applicators for Any Spot

The CLATUU's wide range of cooling cups are designed to perfection within our R&D labs and are suitable to conform to a large variety of body shapes and patients. Each individual cup helps to achieve a variety of customized treatment plans to effectively reduce fat cells for the ultimate body contouring experience.

## Expandable Range of Applicators for All Needs

The CLATUU cooling cup range will continuously expand and deliver based on the needs of the market. The technology of the CLATUU allows physicians to easily make additions to their treatment regimens.

## Applicators Optimized for Any Treatment

After laborious testing and research, each individual cooling cup has been ergonomically designed to adhere to each curve of the body. The CLATUU has been optimized to achieve desired outcomes from head to toe.